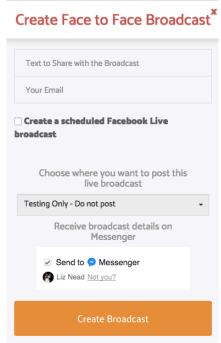

## How to use BeLive.TV

- 1. Create a belive.tv log in.
- 2. Create a "face-to-face" broadcast and test only so you can play around first.

- 3. Click "send to messenger" so you have the details for your broadcast.
- 4. You will be taken to a production studio. On the left side is your working area, and on the right side is your live view.

- 5. Click connect camera so your camera is set up.
- 6. Type in your title, and click show- it will show up in the live view. Click hide to hide the subtitle.

7. You can also type in what is "up next"

8. If you have a person to interview, send them the link. They will have to download an app and then accept your invitation to be a guest. It should not take long but be ready to walk them through the steps. You might wan to create a log –in guide.

9. Once your interviewee is in, you will have several views to work with. Choose your favorite! You can also switch it up when you are live. Make sure to have their title ready to go.

10. Go live! And have fun. You will see comments from your stream – an easy way to interact!