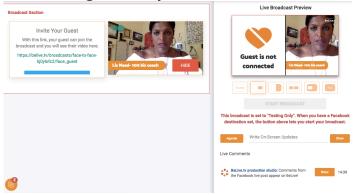

8. If you have a person to interview, send them the link. They will have to download an app and then accept your invitation to be a guest. It should not take long but be ready to walk them through the steps. You might wan to create a log –in guide.

9. Once your interviewee is in, you will have several views to work with. Choose your favorite! You can also switch it up when you are live. Make sure to have their title ready to go.

10. Go live! And have fun. You will see comments from your stream – an easy way to interact!