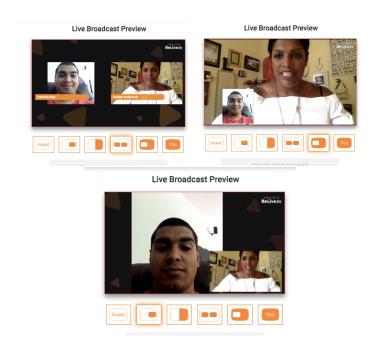

9. Once your interviewee is in, you will have several views to work with. Choose your favorite! You can also switch it up when you are live. Make sure to have their title ready to go.

10. Go live! And have fun. You will see comments from your stream – an easy way to interact!